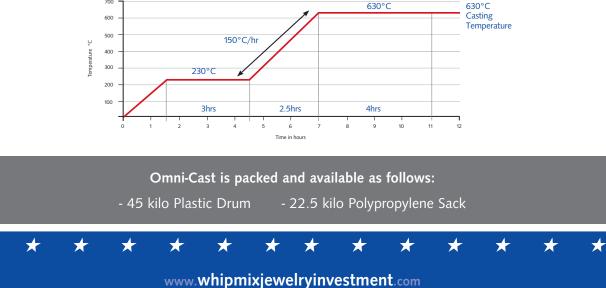

Whipmix Gemcast is simple to use and is mixed in the normal way for standard Gold and silver investments. All that needs to be adjusted is the burnout cycle temperature which must not exceed 630°C.

Today, Whipmix Gemcast is the industry leader for wax setting investment powders. It works by ensuring that the correct de-oxidising additives are present, thereby minimising the risk of damage to diamonds or other precious stones. These include problems with burnt diamonds, accelerated set times, incomplete filling, spalling and flashing over or under stones.